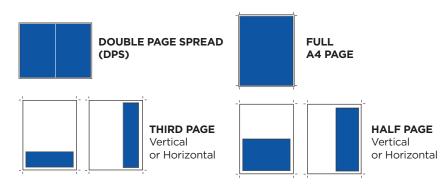

### **MAGAZINE ADVERTISING**

APT's three magazines are published to standard A4 size 210mm (w) x 297mm (h).

| Ad Size                                 | TRIM - mm W x mm H | BLEED<br>mm W x mm H |
|-----------------------------------------|--------------------|----------------------|
| Double Page Spread                      | 420 x 297          | 428 x 305            |
| Full A4 Page                            | 210 x 297          | 218 x 305            |
| Half Page Horizontal (no Advertorial)   | 180 x 125          | n/a                  |
| Half Page Horizontal (with Advertorial) | 180 x 115          | n/a                  |
| Half Page Vertical                      | 100 x 297          | 108 x 305            |
| Half Page Vertical (with Advertorial)   | 90 x 297           | 98 x 305             |
| Third Page Horizontal                   | 180 x 80           | n/a                  |
| Third Page Vertical                     | 80 x 252           | n/a                  |
| Switched On Quarter Page                | 86 x 123           | n/a                  |